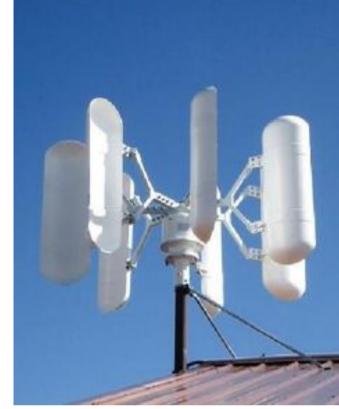

Modernization of the power supply system

Installation of a 50 kW rooftop solar power plant with a battery system

Replacement of electrical wiring and lighting fixtures with energy-efficient LED lamps

Thermal modernization: insulation of exterior walls and the roof, thermal insulation of the ceiling above the unheated basement, replacement of windows and doors